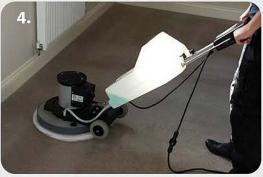

## System 2 **BONNET CRYSTALLISATION**

**Pre-inspection -** Identify carpet fibre, construction, history and soiling conditions.

**Power Vacuum -** Remove all insoluble dust and hairs etc. Move furniture if applicable.

**Stain Removal -** Attempt stain removal to identified areas with appropriate techniques.

Bonnet Absorpotion - bonnet fibres with rotary machine with fibre shampoo.

Soil absorption and crystallisation - Soil will be absorbed onto bonnet.